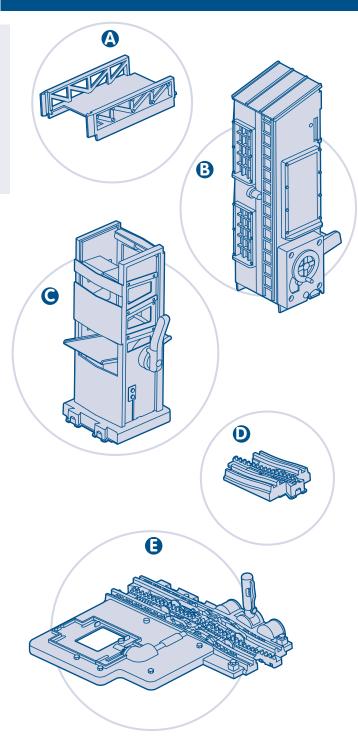

#### Parts

- A. Bridge
- B. Lift Tower
- C. Drop Tower
- D. Short Track
- E. Base

Parts not shown: Loader Car 3 Barrels

Please keep this instruction sheet for future reference, as it contains important information.